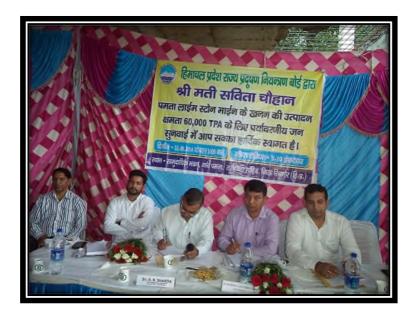

## **H.P./STATE POLLUTION CONTROL BOARD** "HIM PARIVESH", PHASE-III, NEW SHIMLA-171009

PUBLIC NOTICE

According to the provisions of EIA Notification No. SO 1533 dated 14.09.2006, H.P. State According to the provisions of EIA Notification No. SO 1533 dated 14.09.2006, H.P. State Pollution Control Board invites suggestions, views, Comments and objections on the proposal of Smt. Savita Chauhan, (Pamta Lime Stone Mine), Mauza Shamah Pamta, Tehsil Paonta Sabib, Distt. Sirmour, H.P. for Mining of Limestone, at Village Mauza Shamah Pamta, Tehsil Paonta Sahib, Distt. Sirmour, H.P. comprising Khasra Nos. 1598, 1869/1505, 1599, 1596 & 1590, meas-uring 3.10 Hectares, proposed production capacity 60,000 TPA Located at Mouza Shamah Pamta, Tehsil Paonta Sahib, Distt. Sirmour, H.P.

Environmental Public Hearing related to the above mentioned unit is proposed at (Community Center), Village Pamta, Tehsil Paonta Sahib, Distt. Sirmour, H.P. on 22.08.2016 at 3.00 P.M.

Local affected persons and others having plausible stake in the Environment impacts of the project are also invited to participate in the aforesaid Public Hearing. The traveling and incidental costs to attend the Public Hearing shall be borne by the participants themselves.

IFS) Mem Secretary H. P. State Pollution Control Board

दिनांक 22.08.2018 को माननीय श्री हरबंस सिंह ब्रसकोन, हि.प्र.से0 अतिरिक्त जिलाधीश,जिला सिरमौर की अध्यक्षता में पमता लाईम स्टोन एण्ड माईन मैसर्स सविता चौहान की ग्राम शमहा पमता, तहसील पांवटा साहिब, जिला सिरमौर हिमाचल प्रदेश के करीब 3.10 हैक्टयर में लाईम स्टोन के खनन की प्रतिवर्ष उत्पादन क्षमता 60000 टन करने के लिये हिमाचल प्रदेश राज्य प्रदूषण नियन्त्रण बोर्ड के सौजन्य से पर्यावरण मंजूरी ग्राम शमाहा पमता, तहसील पांवटा साहिब में आयोजित जन सुनवाई की कार्यवाही ।