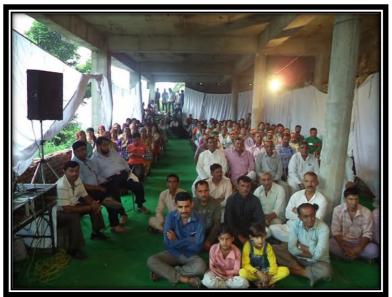

#### PUBLIC HEARING PHOTOGRAPHS

जन सुनवाई के दौरान उपस्थित समिति के सदस्यों तथा लोगो की सूची अनुबन्ध "क" पर है।

सर्व प्रथम हि0प्र0 राज्य प्रदूषण नियंत्रण बोर्ड के पर्यावरण अभियन्ता श्री अविनाश कुमार शारदा ने अध्यक्ष महोदय तथा अन्य लोगों का जन सुनवाई में स्वागत किया तथा अध्यक्ष महोदय की अनुमति पर जन सुनवाई को प्रारम्भ किया गया। श्री शारदा, पर्यावरण अभियन्ता ने बताया पमता लाईम स्टोन एण्ड माईन, मैसर्स सविता चौहान की ग्राम शमाहा पमता, तहसील पांवटा साहिब, जिला सिरमौर हि0प्र0 में करीब 3.10 हैक्टयर में लाईम स्टोन के खनन की प्रतिवर्ष उत्पादन क्षमता 60000 टन करने की अनुमति प्रदान करने हेतु जन सुनवाई का आयोजन किया गया है। उन्होने उक्त खनन से होने वाले प्रभावों से सम्बन्धित आपत्ति तथा सुझावों को अध्यक्ष महोदय के समक्ष रखने का आह्वान किया तथा कहा कि कोई भी व्यक्ति उक्त लाईम स्टोन में खनन बारे किसी भी प्रकार की आपत्ति व सुझाव हों तो वे निर्मय होकर अध्यक्ष महोदय के समक्ष प्रस्तुत कर सकते है।